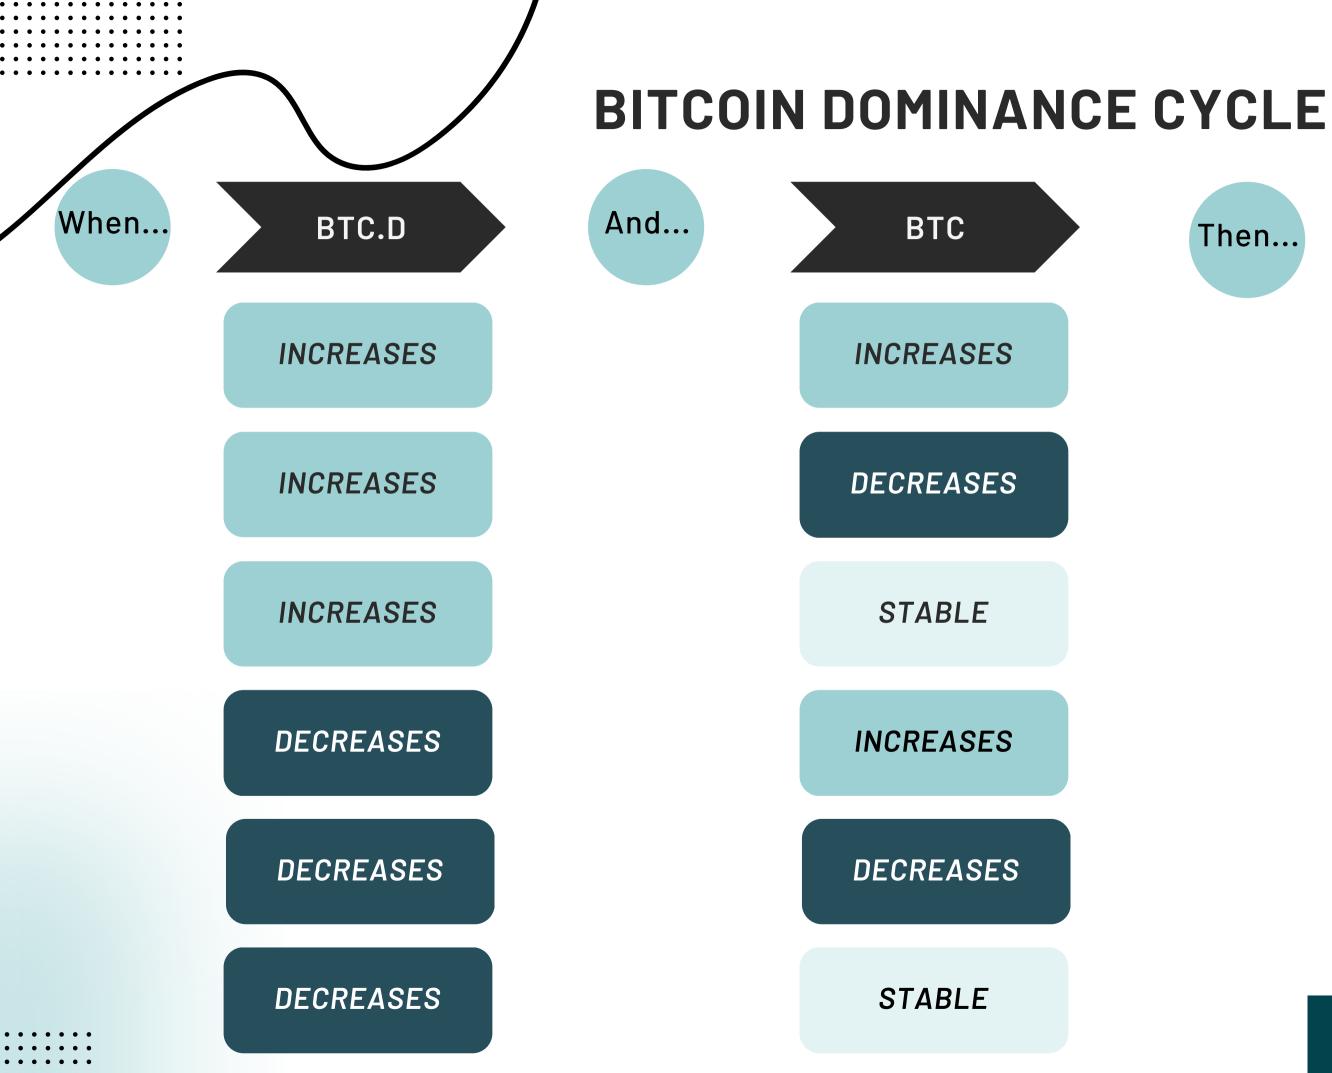

# MARKETS CHEAT SHEET

Understand what cycle you're in macro, intermediate and micro.

Study other crypto dominances such as USDT.D and ETH.D to know if traders are risk on/off.

Study BTC.D in relation to BTC price to know where money is shifting within crypto.

### DECREASES

!!!DUMP!!!

**STABLE** 

!!!PUMP!!!

STABLE

**INCREASES** 